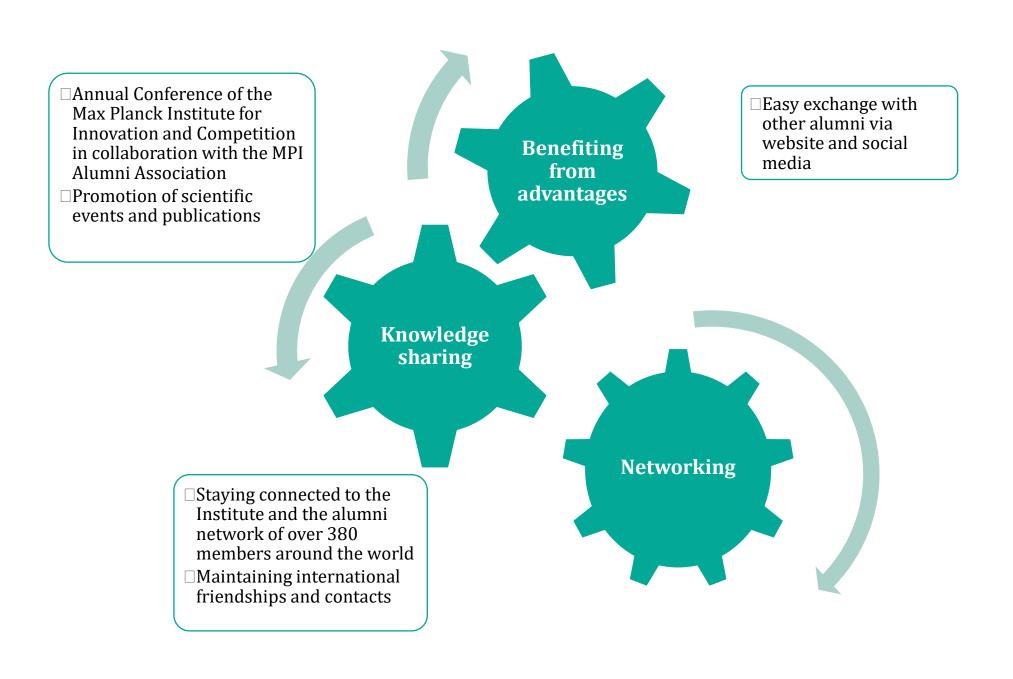

## Membership at a glance

Membership is open to anyone with a past academic/scientific relationship with the Institute, whether as collaborating scientists, scholarship holders or guest researchers. Corporate Membership is also available.

We welcome new members who want to stay in touch with the Institute and other alumni, to benefit from our offers, to network or to contribute to research at the MPI.

## **About us**

The Alumni Association of the Max-Planck-Institute for Innovation and Competition aims to promote science and research in the Institute's fields of activity and networking among its members.